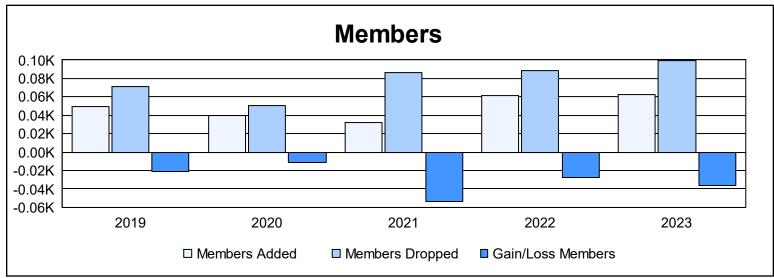

District 14 H As of June 2023 Cumulative

| Year      | New<br>Clubs | Dropped<br>Clubs | Gain/<br>Loss<br>Clubs | New<br>Members | Charter<br>Members | Reinstate<br>Members | Transfer<br>Members | Total<br>Member<br>Added | Total<br>Members<br>Dropped | Gain/<br>Loss<br>Members |
|-----------|--------------|------------------|------------------------|----------------|--------------------|----------------------|---------------------|--------------------------|-----------------------------|--------------------------|
| 2018-2019 | 0            | 0                | 0                      | 47             | 0                  | 1                    | 2                   | 50                       | 71                          | -21                      |
| 2019-2020 | 0            | 0                | 0                      | 37             | 0                  | 1                    | 2                   | 40                       | 51                          | -11                      |
| 2020-2021 | 0            | 1                | -1                     | 32             | 0                  | 0                    | 0                   | 32                       | 86                          | -54                      |
| 2021-2022 | 0            | 1                | -1                     | 40             | 0                  | 16                   | 5                   | 61                       | 89                          | -28                      |
| 2022-2023 | 0            | 1                | -1                     | 44             | 2                  | 12                   | 5                   | 63                       | 99                          | -36                      |
| Average   | 0            | 1                | -1                     | 40             | 0                  | 6                    | 3                   | 49                       | 79                          | -30                      |