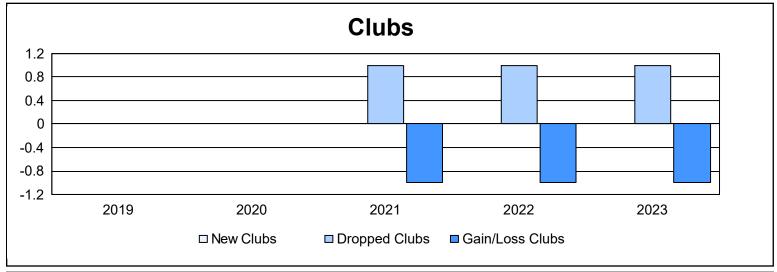

District 14 H As of June 2023 Cumulative

| Year      | New<br>Clubs | Dropped<br>Clubs | Gain/<br>Loss<br>Clubs | New<br>Members | Charter<br>Members | Reinstate<br>Members | Transfer<br>Members | Total<br>Member<br>Added | Total<br>Members<br>Dropped | Gain/<br>Loss<br>Members |
|-----------|--------------|------------------|------------------------|----------------|--------------------|----------------------|---------------------|--------------------------|-----------------------------|--------------------------|
| 2018-2019 | 0            | 0                | 0                      | 47             | 0                  | 1                    | 2                   | 50                       | 71                          | -21                      |
| 2019-2020 | 0            | 0                | 0                      | 37             | 0                  | 1                    | 2                   | 40                       | 51                          | -11                      |
| 2020-2021 | 0            | 1                | -1                     | 32             | 0                  | 0                    | 0                   | 32                       | 86                          | -54                      |
| 2021-2022 | 0            | 1                | -1                     | 40             | 0                  | 16                   | 5                   | 61                       | 89                          | -28                      |
| 2022-2023 | 0            | 1                | -1                     | 44             | 2                  | 12                   | 5                   | 63                       | 99                          | -36                      |
| Average   | 0            | 1                | -1                     | 40             | 0                  | 6                    | 3                   | 49                       | 79                          | -30                      |